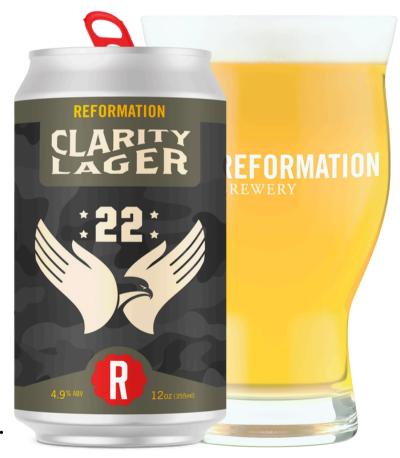

## **Clarity Lager**

A clean, easy drinking rice lager with Lemondrop hops, this small batch, seasonal release is brewed in support of **Shepherd's Men ATL**.

For each pint/pack purchased, \$1 is donated in support of their life saving mission. Share the burden. Drink good beer. www.shepherdsmen.com

## **CLARITY LAGER**

Seasonal release

Rice Lager with Lemondrop hops

Availability: draft, 12oz/6pk

1/4 BBL \$115

PAIRINGS: 'Merica. Veteran's support. Easy, light seasonal sips.

ING./HOPS: Rice Lager, Lemondrop Hops