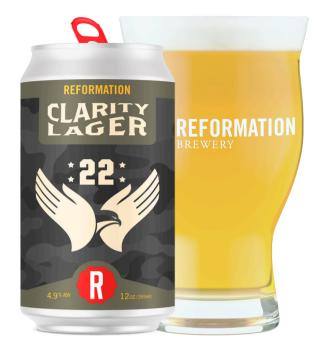

## **Clarity Lager**

A clean, easy drinking rice lager with Lemondrop hops, this small batch, seasonal release is brewed in support of **Shepherd's Men ATL**.

For each pint/pack purchased, \$1 is donated in support of their life saving mission. Share the burden. Drink good beer. www.shepherdsmen.com

## **CLARITY LAGER**

Seasonal release

Rice Lager with Lemondrop hops

Availability: draft, 12oz/6pk

1/4 BBL \$115

PAIRINGS: 'Merica. Veteran's support. Easy, light seasonal sips.

ING./HOPS: Rice Lager, Lemondrop Hops