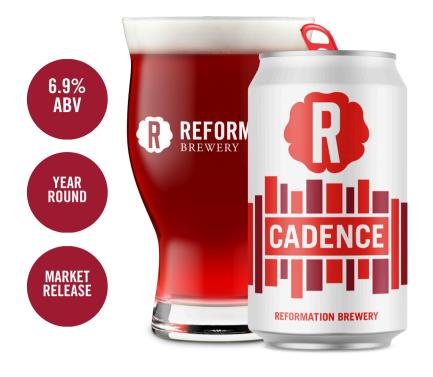

## **Belgian-Style Ale**

Hints of caramel, fig, & Belgian candi sugar.

A dry, crisp finish defines our take on the Belgian Dubbel made to celebrate the gift in every day.

Let Cadence show you true beer love, with this original we hold near and dear.









Availability: 12oz/6pk **Year round** 



## **CADENCE**

Belgian-Style Ale

Rich, Malty, Complex. Balanced Sweetness, with a Dry Finish.



Availability: draft, 12oz/6pk

Case \$38.4

1/4 BBL \$115



PAIRINGS: Rich, Sweet, Caramelized. Southern BBQ, & Refined Palates.

ING./HOPS: Figs, Belgian Candi Sugar.

**KEY POINTS: Balanced sweetness, light body, dry finish** 

## **BEST MATCH:**

- BEER appreciation for classic style
- WINE or alternative drinkers open to heer

## **HIGHLIGHTS:**

- Awarded Bronze 2017 Best of Craft Beer
- Awarded Gold 2018 Big South Beer competition (BJCP certified)