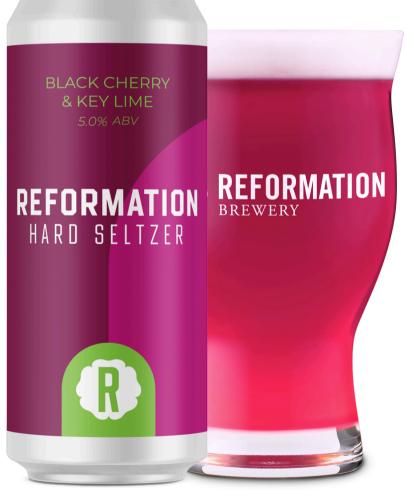

## **Hard Seltzer**

A ready-to-drink hard seltzer made with fresh lime, real black cherry, & Reformation Sparkling Water.

House made. Naturally gluten free.

Availability: 16oz/4pk Year round

### **REFORMATION** Hard Seltzer

Black Cherry, fresh lime, sparkling water

**Availability:** draft, 16oz cans upon request

**PAIRINGS: Fried Chicken Sandwich** 

ING./HOPS: Lime, Black Cherry

**KEY POINTS:** House made, real ingredients, gluten free