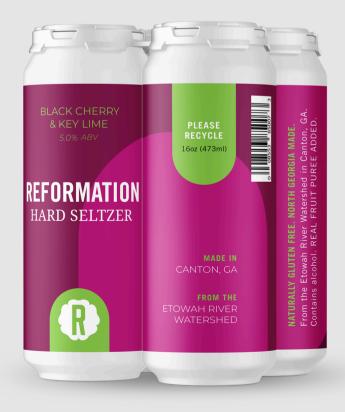

## **Hard Seltzer**

A ready-to-drink hard seltzer made with fresh lime, real black cherry, & Reformation Sparkling Water.

House made. Naturally gluten free.

Availability: 16oz/4pk Year round

### **REFORMATION** Hard Seltzer

Black Cherry, fresh lime, sparkling water

**Availability:** draft, 16oz cans upon request

**PAIRINGS: Fried Chicken Sandwich** 

ING./HOPS: Lime, Black Cherry

**KEY POINTS:** House made, real ingredients, gluten free

### **HIGHLIGHTS:**

- House made
- Naturally gluten free