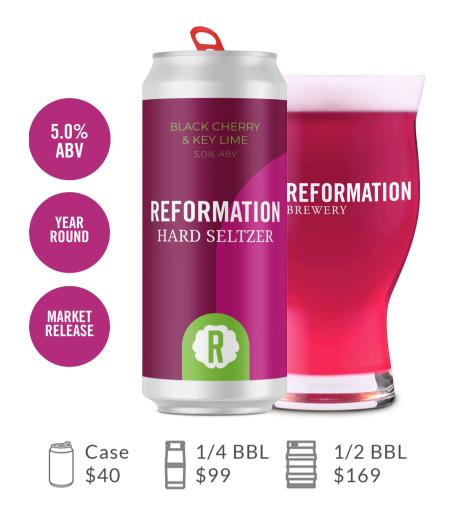

## **Hard Seltzer**

A ready-to-drink hard seltzer made with fresh lime, real black cherry, & Reformation Sparkling Water.

House made. Naturally gluten free.

Availability: 16oz/4pk Year round

### **REFORMATION** Hard Seltzer

Black Cherry, fresh lime, sparkling water

**Availability:** draft, 16oz cans upon request

**PAIRINGS: Fried Chicken Sandwich** 

ING./HOPS: Lime, Black Cherry

**KEY POINTS:** House made, real ingredients, gluten free

### **HIGHLIGHTS:**

- House made
- Naturally gluten free