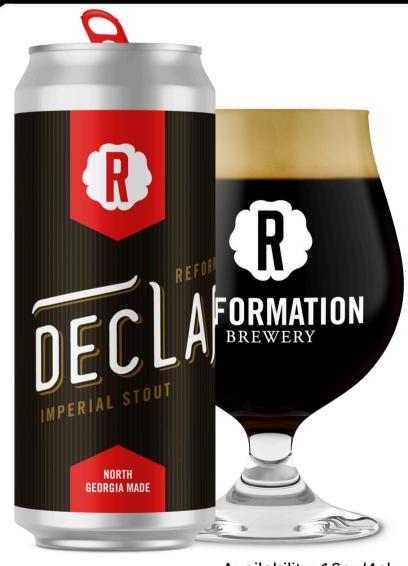

### **Imperial Stout**

Notes of coffee, chocolate, & dark fruit, our award winning Imperial Stout is a tried & true classic.

Brewed with specialty dark malt, and North Georgia Made, this beer is best when enjoyed on a day done well.

Availability: 16oz/4pk

Year round

## **DECLARATION**

Imperial Stout

Dark Roast, Notes of Coffee & Dark Chocolate.

Availability: draft, 16oz/4pk

Case \$64

1/4 BBL \$150

PAIRINGS: Vanilla or Coffee Ice Cream, Dark Chocolate, and Creme Brûlée

**ING./HOPS: Specialty Dark Malt** 