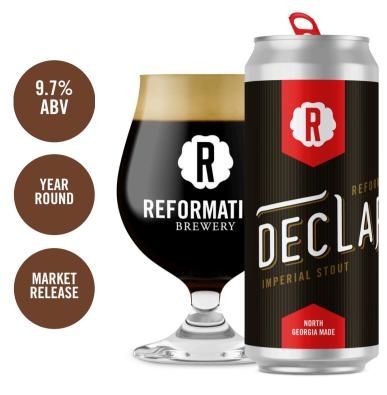

### **Imperial Stout**

Notes of coffee, chocolate, & dark fruit, our award winning Imperial Stout is a tried & true classic.

Brewed with specialty dark malt, and North Georgia Made, this beer is best when enjoyed on a day done well.

Availability: 16oz/4pk

Year round

## **DECLARATION**

Imperial Stout

Dark Roast, Notes of Coffee & Dark Chocolate.

Availability: draft, 16oz/4pk

Case \$64

1/4 BBL \$150

PAIRINGS: Vanilla or Coffee Ice Cream, Dark Chocolate, and Creme Brûlée

**ING./HOPS: Specialty Dark Malt** 