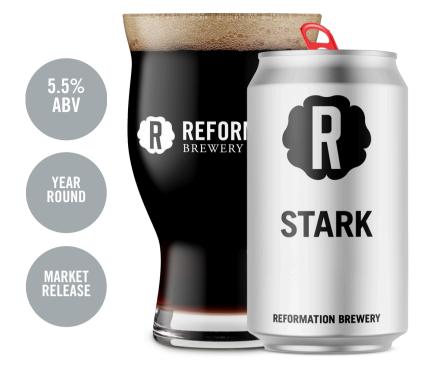

## **STARK**



### **Toasted Porter**

Balanced, light, with hints of chocolate & toasted malt.

An enigma that brings you back for more, Stark celebrates contrasts and stands above the noise.

Reform your expectations with another sip no matter the season.









Availability: 12oz/6pk

Year round



# STARK

**Toasted Porter** 

Refreshing, Light Bodied, with Toasty Malt, Hints of Chocolate.



Availability: draft, 12oz/6pk

Case \$38.40

1/4 BBL \$115

1/2 BBL \$179

PAIRINGS: Grilled Beef, Sweet & Smokey BBQ,

Salted Caramel, & Chocolate

**ING./HOPS: Toasted Malt** 

**KEY POINTS: Low Alcohol, Light Body** 

### **BEST MATCH:**

SOCIAL drinkers seeking safety

BEER lovers with classic taste

#### **HIGHLIGHTS:**

Classic, consistent, approachable