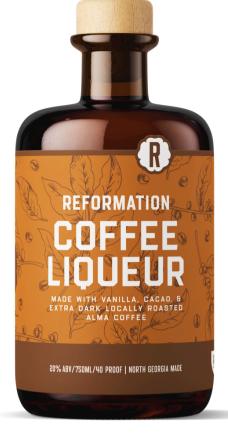

REFORMATION

WITH VANILLA, CACAD DARK LOCALLY ROAST ALMA COFFEE

20% ABV/750ML/40 PROOF | NORTH GEORGIA MADE

With a dark, rich coffee profile supported by cacao and vanilla, this offering is North Georgia Made, and naturally gluten free.

Featuring locally roasted Alma Coffee's "Ember" Dark Roast, enjoy in an espresso martini, or in your favorite frozen cocktails!

SMOOTH, SWEET, ROASTY

NOI

GEO

## Reformation Coffee Liqueur

Notes of vanilla, coffee, & chocolate

Availability: case

PAIRINGS: Dark Chocolate, Black Coffee, Vanilla Ice Cream

**KEY ING: Locally roasted Alma Coffee** 

**FOCUS: North Georgia Made** 