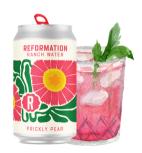

## PRICKLY PEAR

Ranch Water | 6.5% House made agave cocktail. Prickly pear. Ready-to-drink.