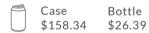

### RANCH WATER

12pk Variety Box | 6.5%

Four cans each: Blueberry, Prickly Pear, Tropical

|         |           | 5 Case QD |
|---------|-----------|-----------|
| \$52.75 | $\bigcup$ | \$44.58   |