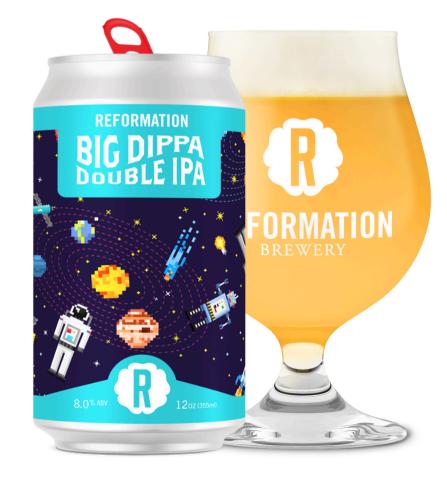

## **Big Dippa**

For star gazing, space travel, or communicating with your favorite alien. Drink in this big & hazy seasonal Double IPA featuring Krush hops for dank notes of guava, cantaloupe, citrus.

## **BIG DIPPA**

Double IPA featuring Krush hops. Guava, cantaloupe, citrus, dank.

Availability: draft, 12oz/6pk

**PAIRINGS: Star gazing. First contact.** 

ING./HOPS: Krush hops.

**KEY POINTS: Seasonal, Double IPA** 