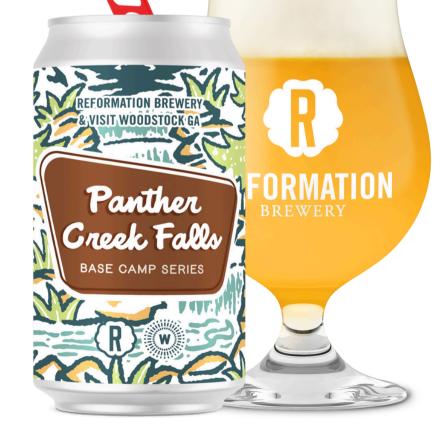

## Panther Creek Falls

A Hazy IPA series inspired by the outdoors! This adventure is pouring with notes of pineapple, pear, and mango with Mosaic and BRU-1 hops.

Available from Reformation and on draft at independent retailers near you.

Made in support of VisitWoodstockGA.com

Availability: 12oz/6pk, draft starting April, 2025

Case NA 1/4 BBL \$???

1/2 BBL \$???

## Panther Creek Falls

Hazy IPA with Mosaic + BRU-1 hops for notes of pear, pineapple, mango

Availability: draft

**PAIRINGS:** Get outside!

ING./HOPS: Mosaic, BRU-1

**KEY POINTS: Seasonal, Hazy IPA** 