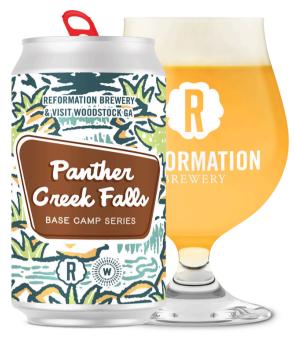

## Panther Creek Falls

A Hazy IPA series inspired by the outdoors! This adventure is pouring with notes of pineapple, pear, and mango with Mosaic and BRU-1 hops.

Available from Reformation and on draft at independent retailers near you.

Made in support of VisitWoodstockGA.com

Availability: 12oz/6pk, draft starting April, 2025

Case NA 1/4 BBL \$???

1/2 BBL \$???

## Panther Creek Falls

Hazy IPA with Mosaic + BRU-1 hops for notes of pear, pineapple, mango

Availability: draft

**PAIRINGS:** Get outside!

ING./HOPS: Mosaic, BRU-1

**KEY POINTS: Seasonal, Hazy IPA** 