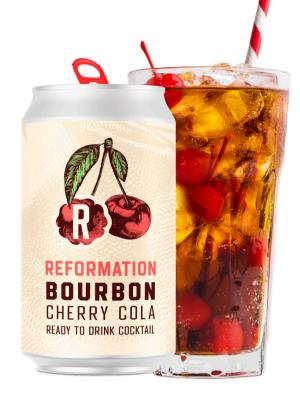

# BOURBON CHERRY COLA

## Bourbon Cherry Cola

This ready-to-drink
Bourbon cocktail is made
with Reformation's 3 year
house bourbon, real
cherry, & Reformation
Cola. Enjoy chilled or
over ice.

Available starting in August from Reformation & retailers near you.

### BOURBON CHERRY COLA

Real cherry, House made Cola, +Reformation 3yr Bourbon

Availability: 12oz/6pk

PAIRINGS: Put me in Coach!

ING./HOPS: Real cherry, Reformation Bourbon

**KEY POINTS: Classic combo, local favorite** 