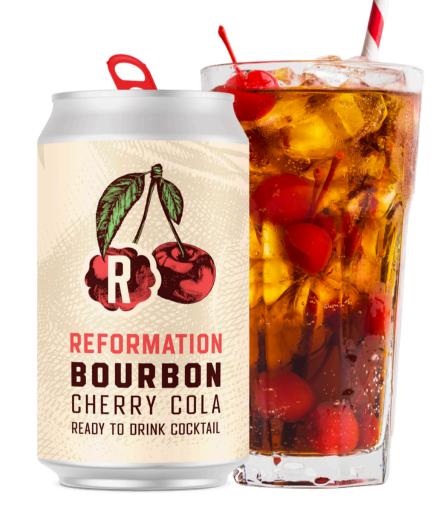

# BOURBON CHERRY COLA

## Bourbon Cherry Cola

This ready-to-drink
Bourbon cocktail is made
with Reformation's 3 year
house bourbon, real
cherry, & Reformation
Cola. Enjoy chilled or
over ice.

Available starting in August from Reformation & retailers near you.

### BOURBON CHERRY COLA

Real cherry, House made Cola, +Reformation 3yr Bourbon

Availability: 12oz/6pk

PAIRINGS: Put me in Coach!

ING./HOPS: Real cherry, Reformation Bourbon

**KEY POINTS: Classic combo, local favorite** 