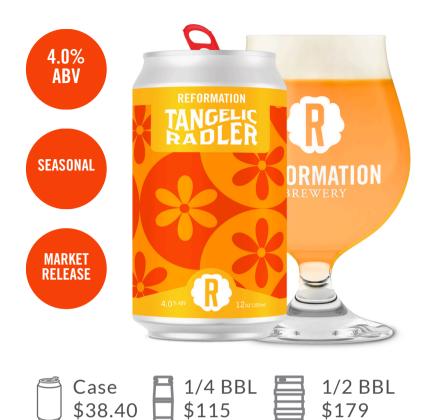

Availability: 12oz/6pk, draft May-Aug 2025

## TANGELIC RADLER

Tangerine Sparkling Soda + A Cold One Pilsner. Light. Easy. Low alcohol.

Availability: draft, 12oz/6pk

PAIRINGS: Beach. Pool. Party.

ING./HOPS: A Cold One Pilsner + fruit soda

**KEY POINTS: Seasonal, Tangerine** 