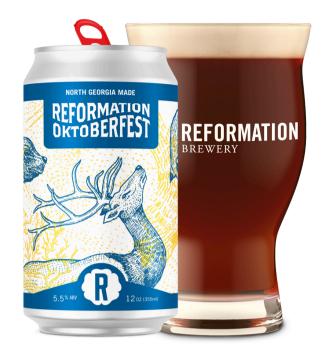

## **Oktoberfest**

A Märzen style Oktoberfest with Bavarian yeast & Coffee Malt, this seasonal favorite returns just in time for Fall frolicking, Autumn eats, and Oktoberfest celebrations!

Available everywhere Reformation beer is sold from August through October.

## REVIVAL OKTOBERFEST

Märzen style Oktoberfest with Bavarian yeast & Coffee Malt.

Availability: draft, 12oz/6pk Aug-Oct: 8/18-10/18

PAIRINGS: Oktoberfest celebrations, Fall frolicking, Autumn eats!

ING./HOPS: Bavarian yeast, Coffee Malt