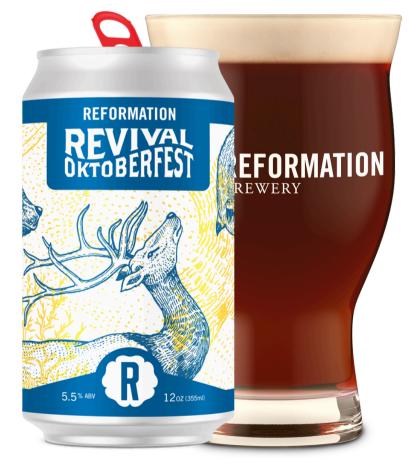

## **Oktoberfest**

A Märzen style Oktoberfest with Bavarian yeast & Coffee Malt, this seasonal favorite returns just in time for Fall frolicking, Autumn eats, and Oktoberfest celebrations!

Available everywhere Reformation beer is sold from August through October.

## REVIVAL OKTOBERFEST

Märzen style Oktoberfest with Bavarian yeast & Coffee Malt.

Availability: draft, 12oz/6pk Aug-Oct: 8/18-10/18

PAIRINGS: Oktoberfest celebrations, Fall frolicking, Autumn eats!

ING./HOPS: Bavarian yeast, Coffee Malt