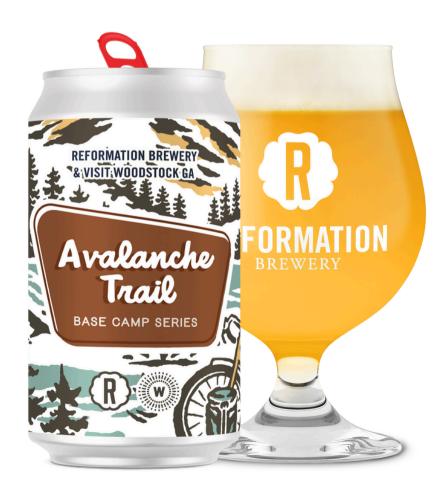

## Avalanche Trail

Our Base Camp series is headed to Avalanche Trail with steep loops of Comet & Moteuka hops for a grapefruit, orange, and lime ride. Made in support of VisitWoodstockGA.com.

Available from Reformation and on draft at independent retailers near you.

## Avalanche Trail

Hazy IPA with Comet & Motueka hops for notes of grapefruit, orange, & lime.

Availability: draft

PAIRINGS: Get outside!

ING./HOPS: Comet, Motueka

**KEY POINTS: Seasonal, Hazy IPA** 