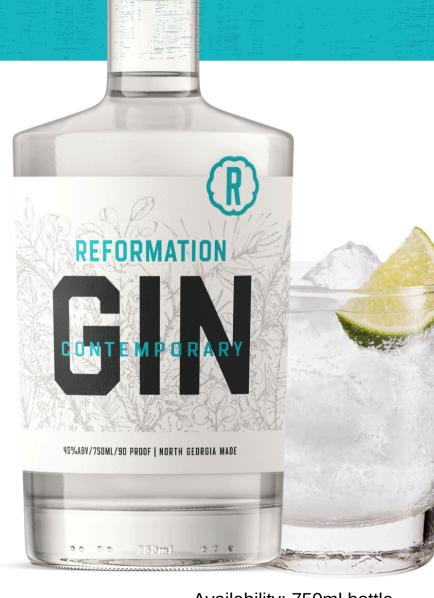

## Reformation Contemporary Gin

Made with a London Dry Process for the highest quality gin, classic botanicals shine through for a unique character: Juniper, Saigon Cinnamon, Licorice Root, Angelica, & Coriander.

CITRUS, FLORAL, UNEXPECTED

Availability: 750ml bottle

**Year Round** 

## Reformation Contemporary Gin

Citrus, floral, with notes of spice

Availability: case

PAIRINGS: Gin + juice, Gin Fizz, Gin Mule

ING./HOPS: Juniper, cinnamon, licorice root, angelica, coriander

**KEY POINTS: House made with classic botanicals** 