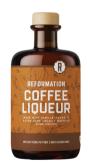

# **COFFEE LIQUEUR**

Reformation | 40 Proof Alma Coffee, Notes of vanilla, coffee, chocolate.