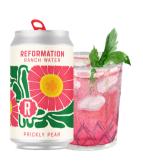

## PRICKLY PEAR

Ranch Water | 6.5% House made agave cocktail. Prickly pear. Ready-to-drink.