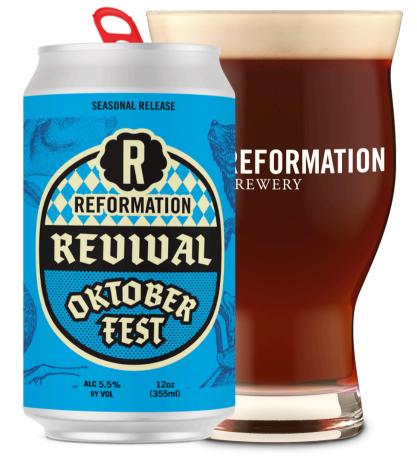

## **Oktoberfest**

A Märzen style Oktoberfest with Bavarian yeast & Coffee Malt, this seasonal favorite returns just in time for Fall frolicking, Autumn eats, and Oktoberfest celebrations!

Available everywhere Reformation beer is sold from August through October.

## REVIVAL OKTOBERFEST

Märzen style Oktoberfest with Bavarian yeast & Coffee Malt.

Availability: draft, 12oz/6pk Aug-Oct: 8/8-10/18

PAIRINGS: Oktoberfest celebrations, Fall frolicking, Autumn eats!

ING./HOPS: Bavarian yeast, Coffee Malt