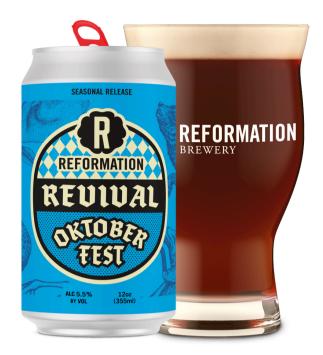

## **Oktoberfest**

A Märzen style Oktoberfest with Bavarian yeast & Coffee Malt, this seasonal favorite returns just in time for Fall frolicking, Autumn eats, and Oktoberfest celebrations!

Available everywhere Reformation beer is sold from August through October.

## REVIVAL OKTOBERFEST

Märzen style Oktoberfest with Bavarian yeast & Coffee Malt.

Availability: draft, 12oz/6pk Aug-Oct: 8/8-10/18

PAIRINGS: Oktoberfest celebrations, Fall frolicking, Autumn eats!

ING./HOPS: Bavarian yeast, Coffee Malt